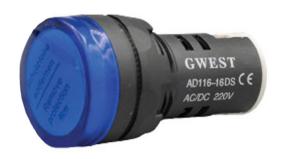

## **PRODUCT DATA SHEET**

22mm DIAMETER LED SIGNAL

### DESCRIPTION

The range uses screw terminals with wire guards for ease of installation and the ability to daisy chain lights into a string. It offers light diffusion in various colors for easy application in different environments.

#### **FEATURES**

- Shockproof, low power consumption, long life and cool operation.
- Utilizes an ultra-bright LED that is not sensitive to external light.
- Diffused light provides high visibility and more.