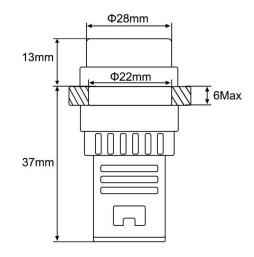

### **SECTIONS AND DIMENSIONS**

| PRODUCT CODE  | DİAMETER (mm) | DESCRIPTION              | COLOUR |
|---------------|---------------|--------------------------|--------|
| 22 - 110V - M | 22            | Led Signal 110V<br>AC-DC | Blue   |